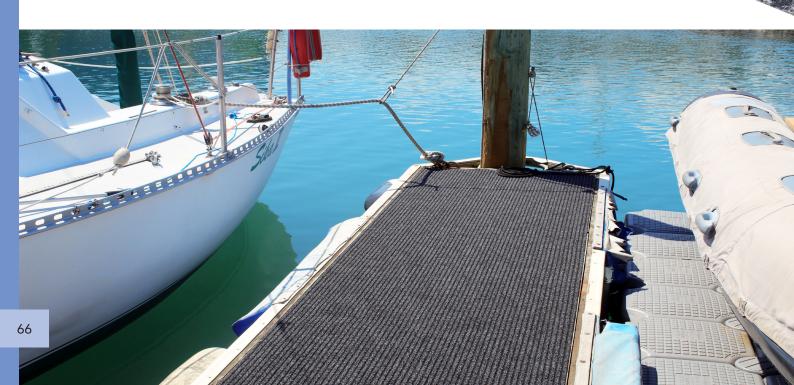

## NORDIC MARINE CARPET RUNNER

Nordic Marine Carpet is a dual rub polypropylene carpet. Very versatile flooring for ramps, boats, entrance ways. Has a non-slip gel foam backing, makes it a premium hard wearing carpet that can be loose laid - no glue required.

## **FEATURES**

- Ideal for decks, ramps, boats, entrance ways, walkways, kindergartons
- **UV** Stabilised

Can be cut to custom lengths

Dual rib polypropylene surface

Gel Foam backing

Outdoor/Indoor use

| YARN          | PILE WEIGHT | TOTAL WEIGHT | UV STABILISED | BACKING     |
|---------------|-------------|--------------|---------------|-------------|
| Polypropylene | 900g/m2     | 1500g/m2     | Yes           | DB Gel Foam |